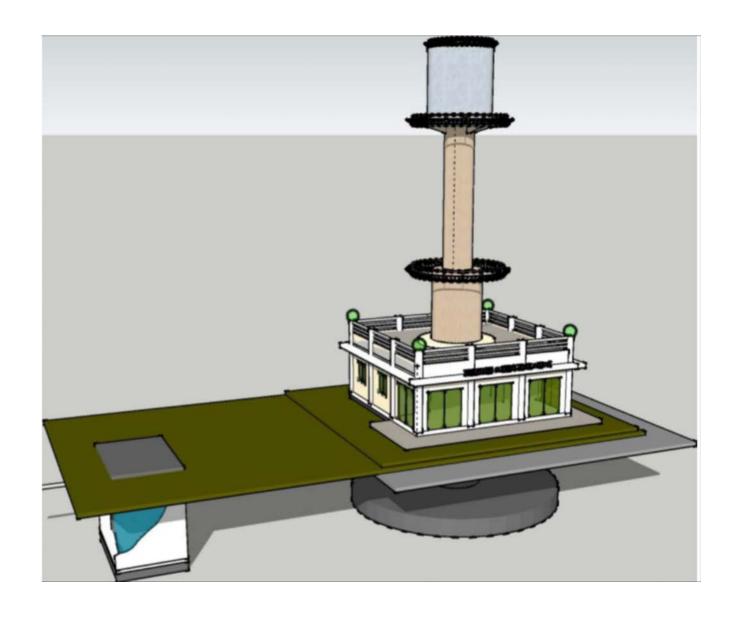

## PERSPECTIVE

## DRAWING NUMBER 1

| OWNER:                 |                                                                                                                                                       | PROJECT TITLE:                                                                       | PREPARED BY:                     | APPROVED BY:                         | SHEET CONTENTS | SHEET NO. |
|------------------------|-------------------------------------------------------------------------------------------------------------------------------------------------------|--------------------------------------------------------------------------------------|----------------------------------|--------------------------------------|----------------|-----------|
| Carrier Control (1979) | REPUBLIC OF THE PHILIPPINES DEPARTMENT OF SCIENCE AND TECHNOLOGY PHILIPPINE SCIENCE HIGH SCHOOL MIMAROPA REGION CAMPUS BRGY. RIZAL, ODIONGAN, ROMBLON | ELEVATED WATER TANK WITH MAIN WATER NETWORK LOCATION: BRGY. RIZAL, ODIONGAN, ROMBLON | JOLITO G. TAN RESIDENT ARCHITECT | EDWARD C. ALBARACIN  CAMPUS DIRECTOR | AS SHOWN       | A 3       |